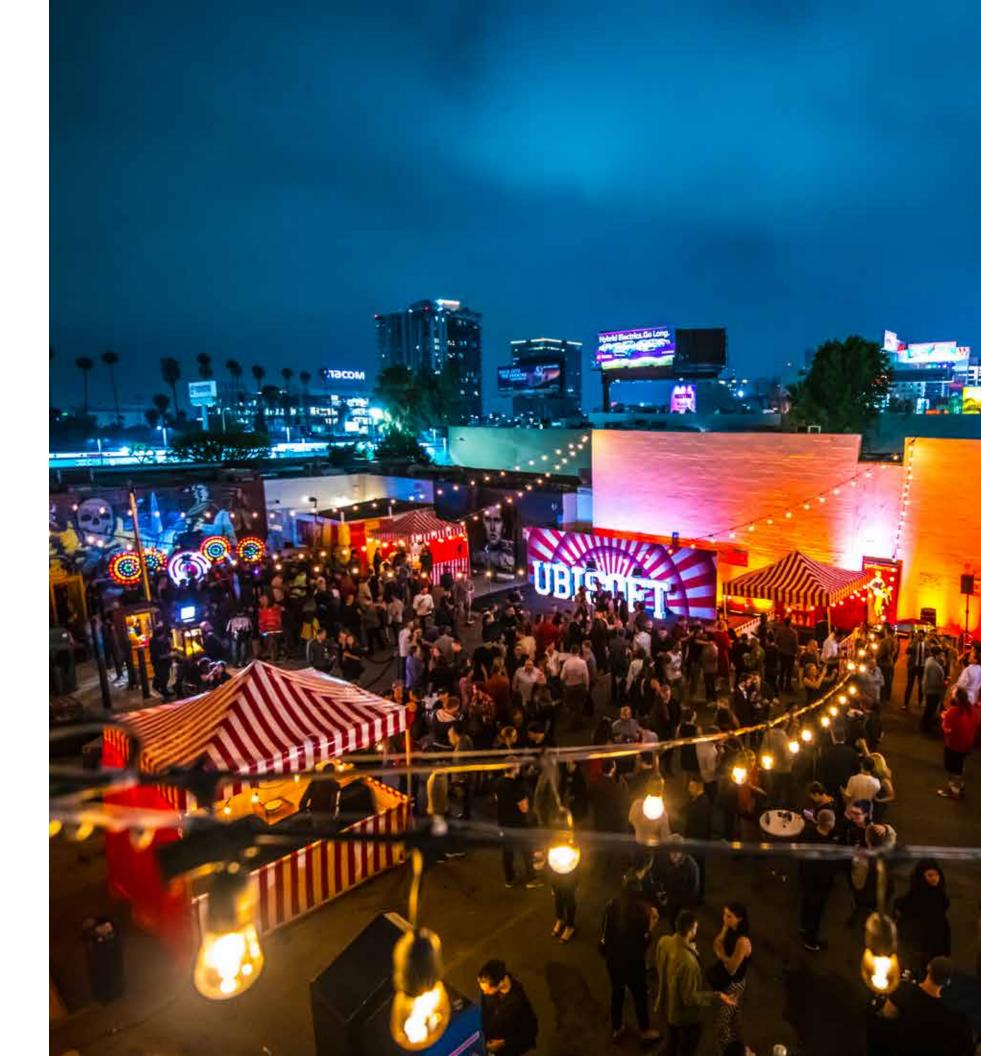

CAPACITY | 250

Surrounded by palm trees, our 4,000 square foot patio is one of the venue highlights. This expansive space features a large movable bar, 6 cabanas, private restrooms, an independent sound system and plenty of seating. The outdoor patio is a highly flexible space to create unique events while also allowing your guests to enjoy the beautiful Southern California weather.

CAPACITY | 350

**PATIO** 

PATIO