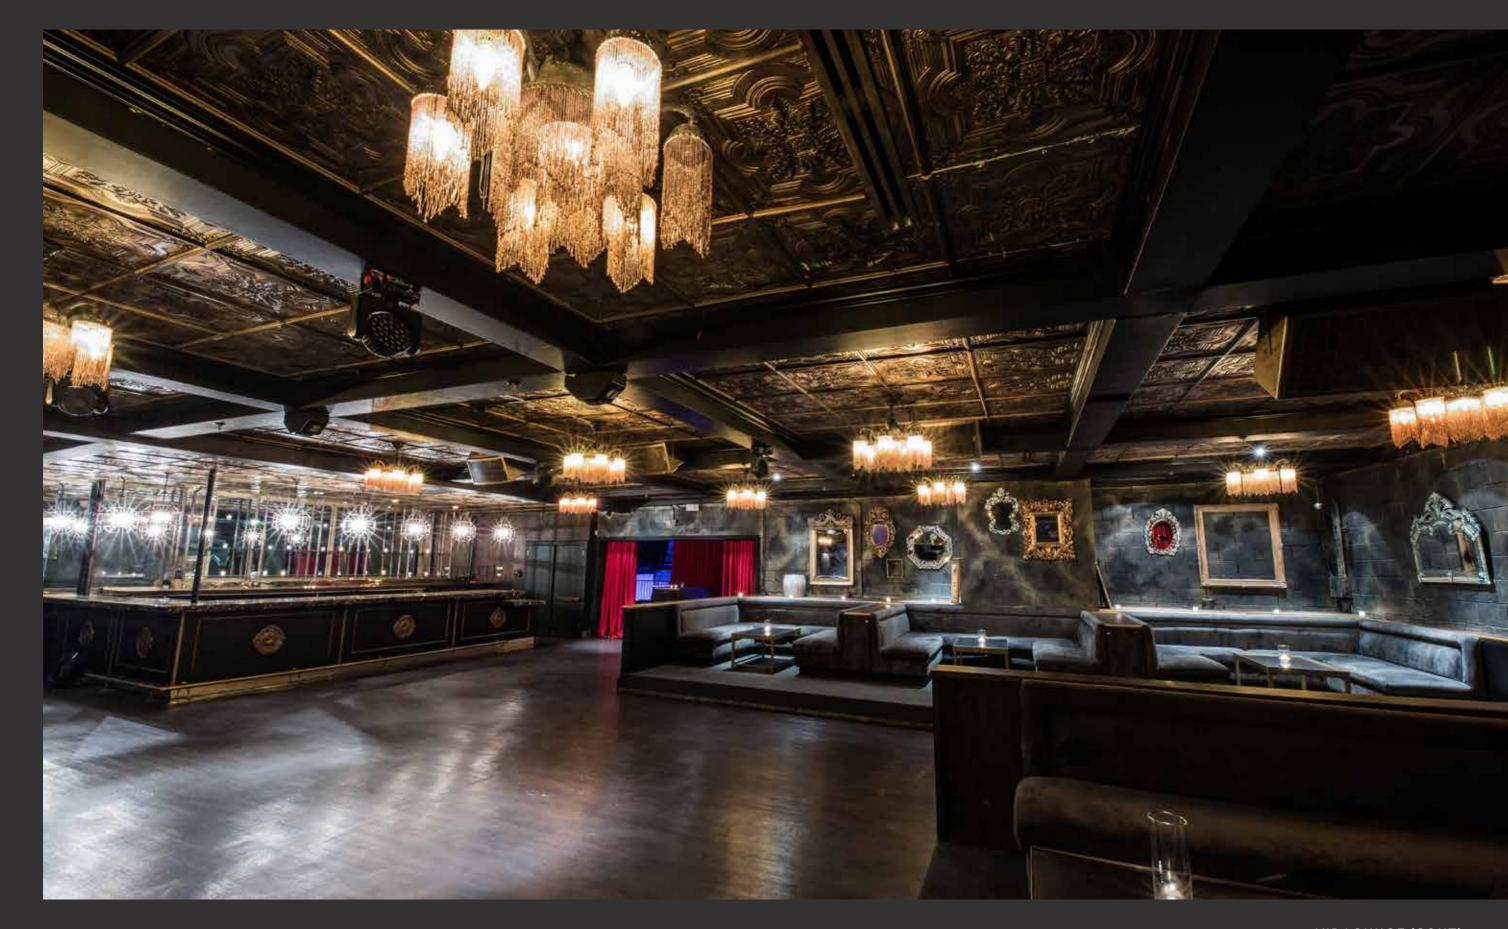

### LOBBY & MAIN FLOOR

Guests step off of famed Hollywood Boulevard and enter directly into a space that has its own sound system, service bar, fully functioning kitchen and intricately designed mirror wall. This space has been utilized previously for event activations, press areas, red carpets, or simply as a box office and check-in. Versatility is the key when it comes to the lobby and it can be used to enhance any event.

The main floor is a completely transformable space with modular seating and risers throughout, a sizable main bar and mobile satellite bar, and a stage with multiple configurations. Our production includes a Funktion One sound system, 55 Moving Lights and 154 completely customizable LED Panels on the ceiling, adding enormous production quality to the venue and endless options for captivating original events.