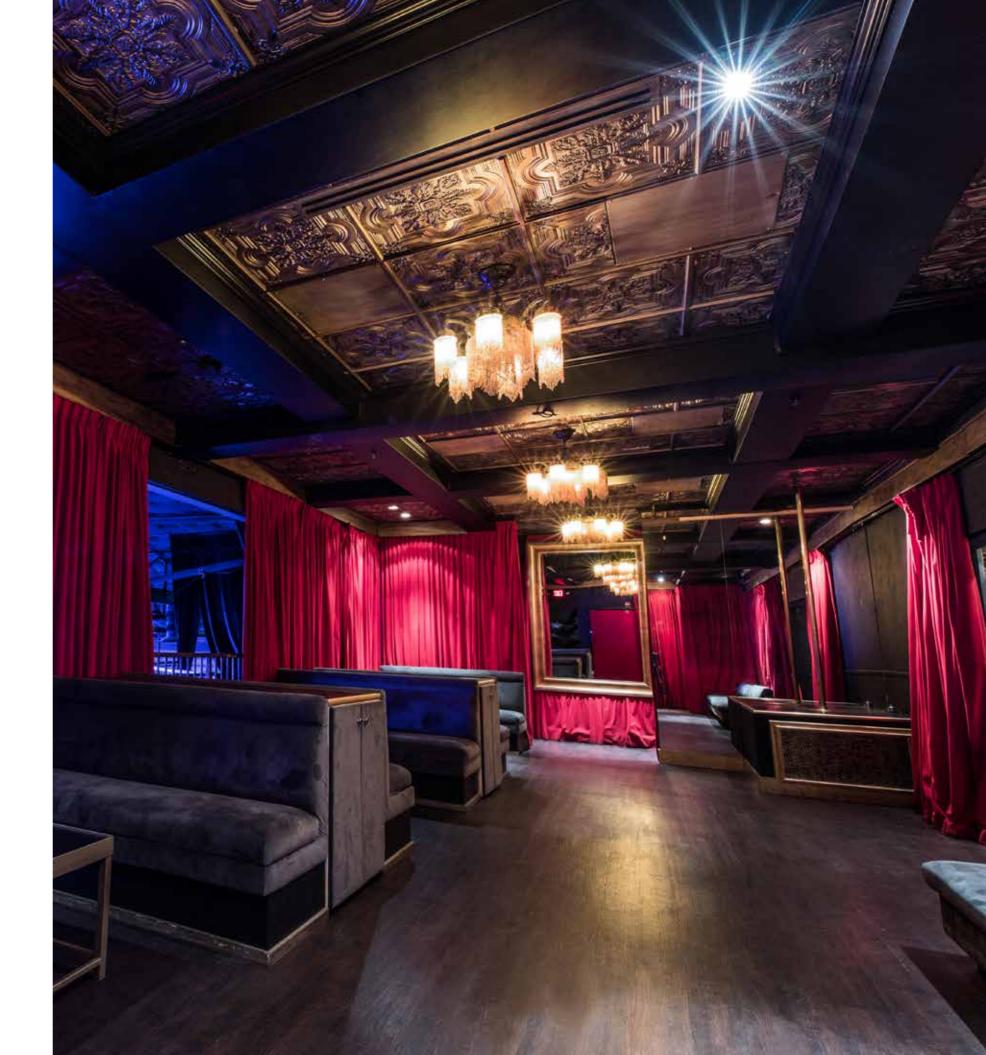

## VIP LOUNGE

Relax in velvet couches surrounded by red drapes and glimmering baroque furnishings in our upstairs VIP room. A full bar, private terrace and views of the Main Floor make this space a luxe escape.