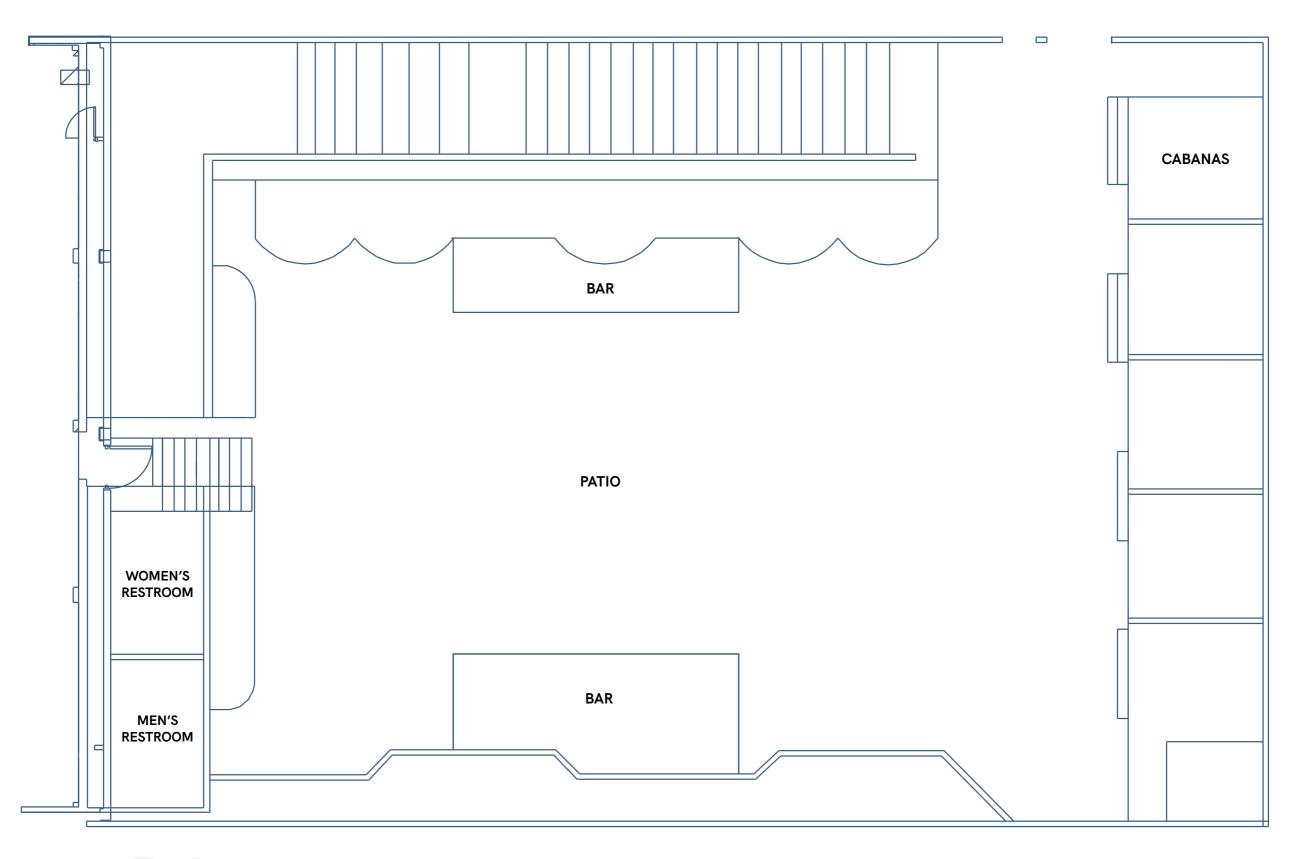

CAPACITY | 250

Surrounded by palm trees, our 4,000 square foot patio is one of the venue highlights. This expansive space features a large movable bar, 6 cabanas, private restrooms, an independent sound system and plenty of seating. The outdoor patio is a highly flexible space to create unique events while also allowing your guests to enjoy the beautiful Southern California weather.

CAPACITY | 350

**PATIO** 

PATIO