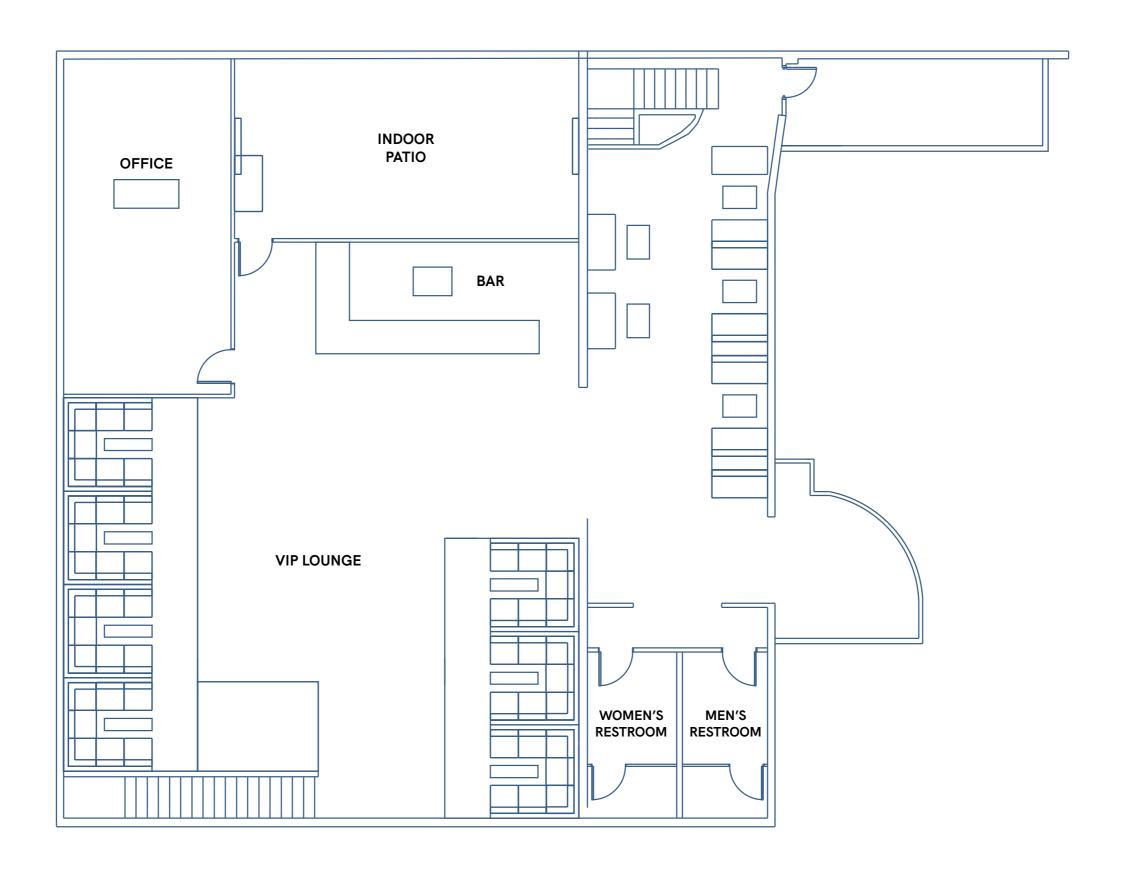

#### INTRODUCTION

Our newly renovated venue is a fully equipped and professionally staffed multi-purpose space located in the heart of Hollywood. Flexibility, location and access to outdoor space facilitates the creation of highly successful and unique events.

The venue features open floor plans, state of the art production and completely removable bars and staging. The expansive main floor, upstairs VIP room, full kitchen and one of the few outdoor patios in Hollywood make Academy a striking choice for film shoots, charity galas, corporate events, premiere parties and award shows.

### LOBBY & MAIN FLOOR

Guests step off of famed Hollywood Boulevard and enter directly into a space that has its own sound system, service bar, fully functioning kitchen and intricately designed mirror wall. This space has been utilized previously for event activations, press areas, red carpets, or simply as a box office and check-in. Versatility is the key when it comes to the lobby and it can be used to enhance any event.

## VIP LOUNGE

Relax in velvet couches surrounded by red drapes and glimmering baroque furnishings in our upstairs VIP room. A full bar, private terrace and views of the Main Floor make this space a luxe escape.

CAPACITY | 250

Surrounded by palm trees, our 4,000 square foot patio is one of the venue highlights. This expansive space features a large movable bar, 6 cabanas, private restrooms, an independent sound system and plenty of seating. The outdoor patio is a highly flexible space to create unique events while also allowing your guests to enjoy the beautiful Southern California weather.