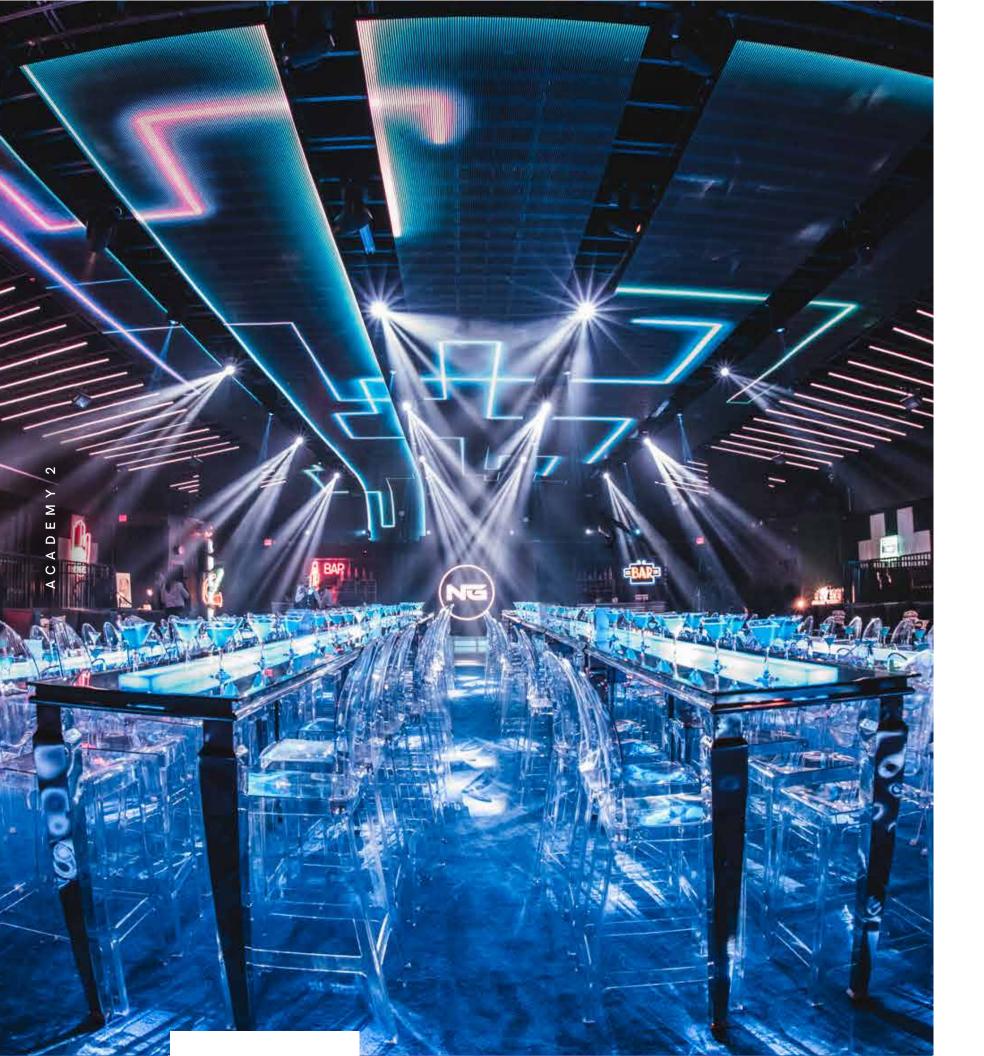

The main floor is a completely transformable space with modular seating and risers throughout, a sizable main bar and mobile satellite bar, and a stage with multiple configurations. Our production includes a Funktion One sound system, 55 Moving Lights and 154 completely customizable LED Panels on the ceiling, adding enormous production quality to the venue and endless options for captivating original events.

#### FIXTURES

- 8 Elation Platinum Spots
- 32 Elation Platinum Beam 5R
- 10 Martin Atomic 3k
- 162 Elation Pixel Bars
- 4 LED Pars (Stage Wash)

#### SPECIAL EFFECTS

- 4 Liquid Nitrogen Jets
- 1 Base Hazer with water-based fluid
- 2 10 watt RGB Lasers