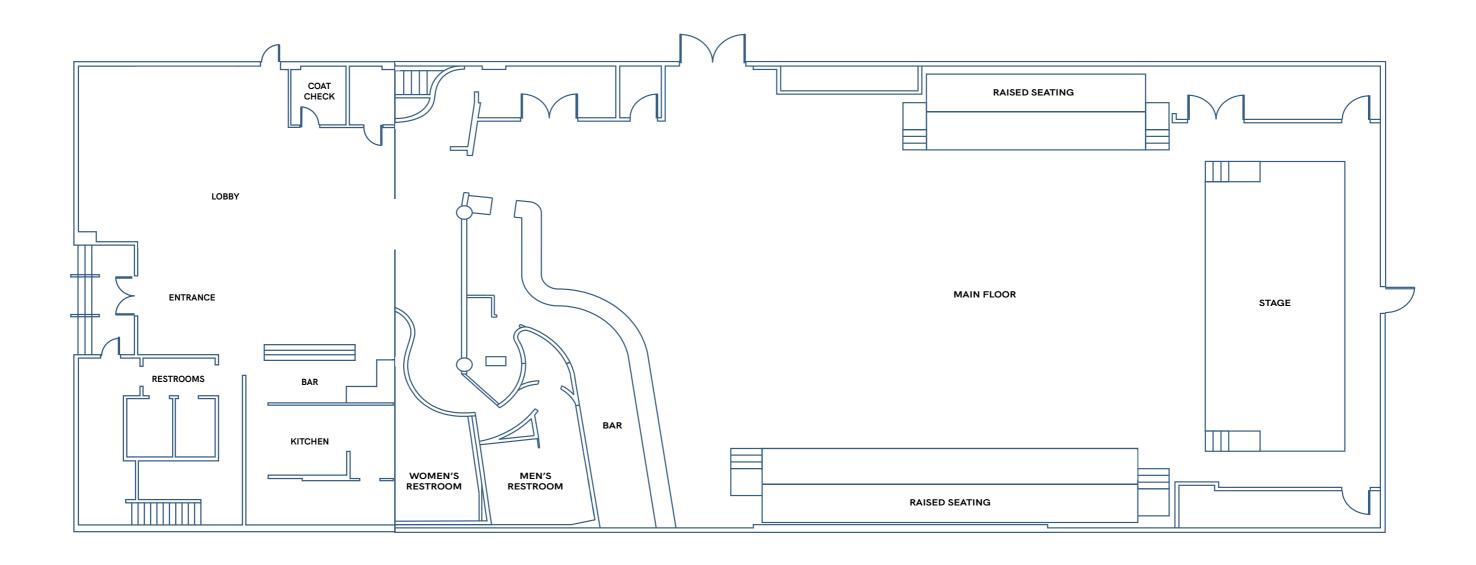

### LOBBY & MAIN FLOOR

Guests step off of famed Hollywood Boulevard and enter directly into a space that has its own sound system, service bar, fully functioning kitchen and intricately designed mirror wall. This space has been utilized previously for event activations, press areas, red carpets, or simply as a box office and check-in. Versatility is the key when it comes to the lobby and it can be used to enhance any event.

The main floor is a completely transformable space with modular seating and risers throughout, a sizable main bar and mobile satellite bar, and a stage with multiple configurations. Our production includes a Funktion One sound system, 55 Moving Lights and 154 completely customizable LED Panels on the ceiling, adding enormous production quality to the venue and endless options for captivating original events.

LOBBY CAPACITY | 150
MAIN FLOOR CAPACITY | 900