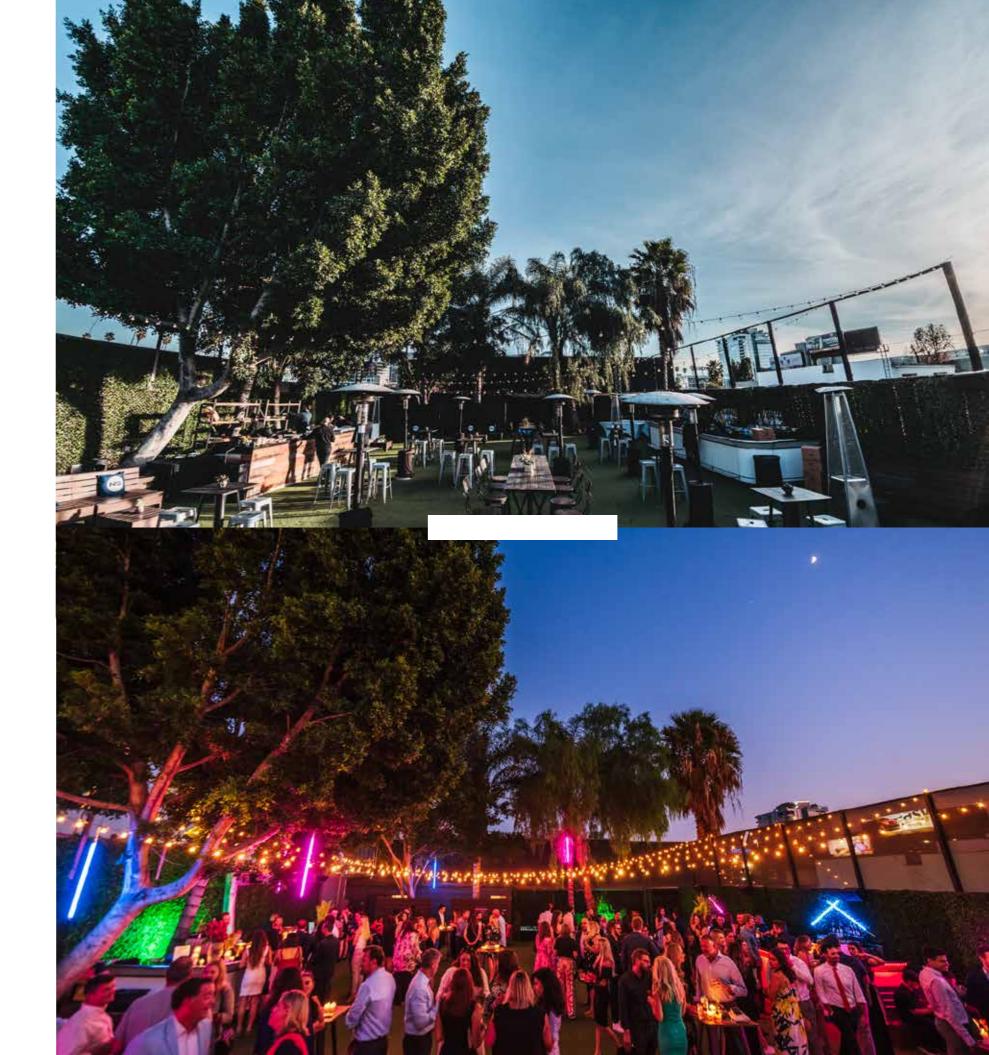

CAPACITY | 250

Surrounded by palm trees, our 4,000 square foot patio is one of the venue highlights. This expansive space features a large movable bar, 6 cabanas, private restrooms, an independent sound system and plenty of seating. The outdoor patio is a highly flexible space to create unique events while also allowing your guests to enjoy the beautiful Southern California weather.

CAPACITY | 350

**PATIO** 

PATIO