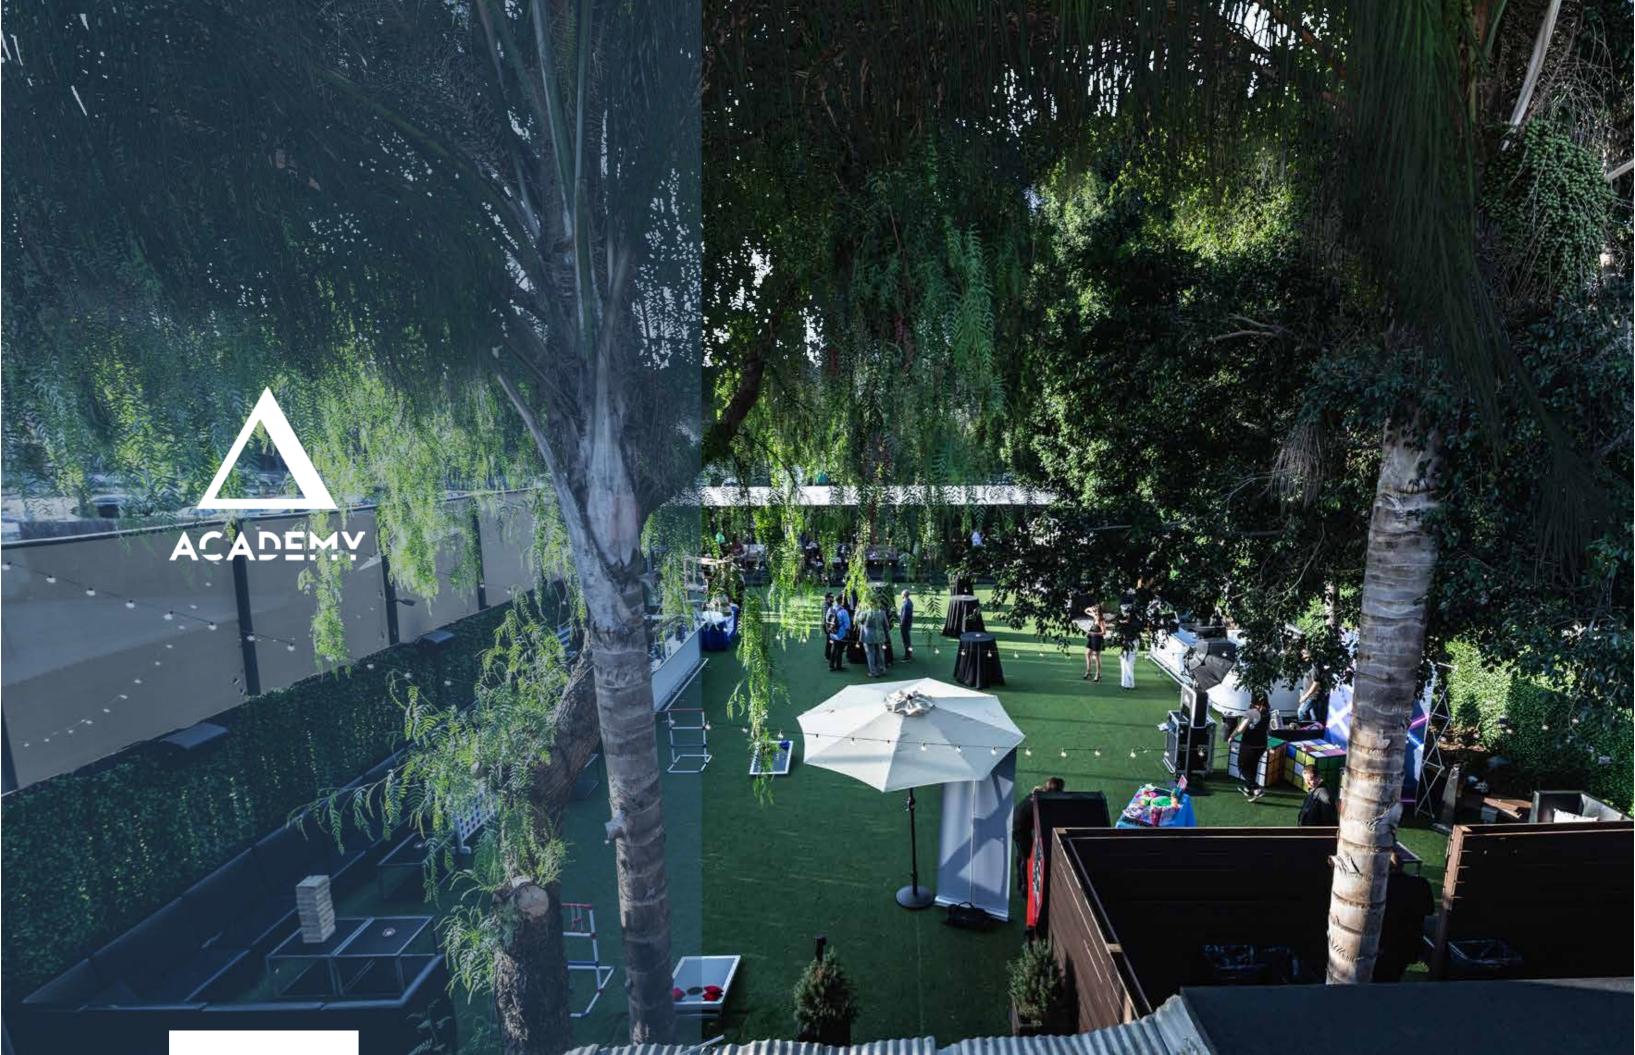

CAPACITY | 250

Surrounded by palm trees, our 4,000 square foot patio is one of the venue highlights. This expansive space features a large movable bar, 6 cabanas, private restrooms, an independent sound system and plenty of seating. The outdoor patio is a highly flexible space to create unique events while also allowing your guests to enjoy the beautiful Southern California weather.

CAPACITY | 350

**PATIO** 

PATIO