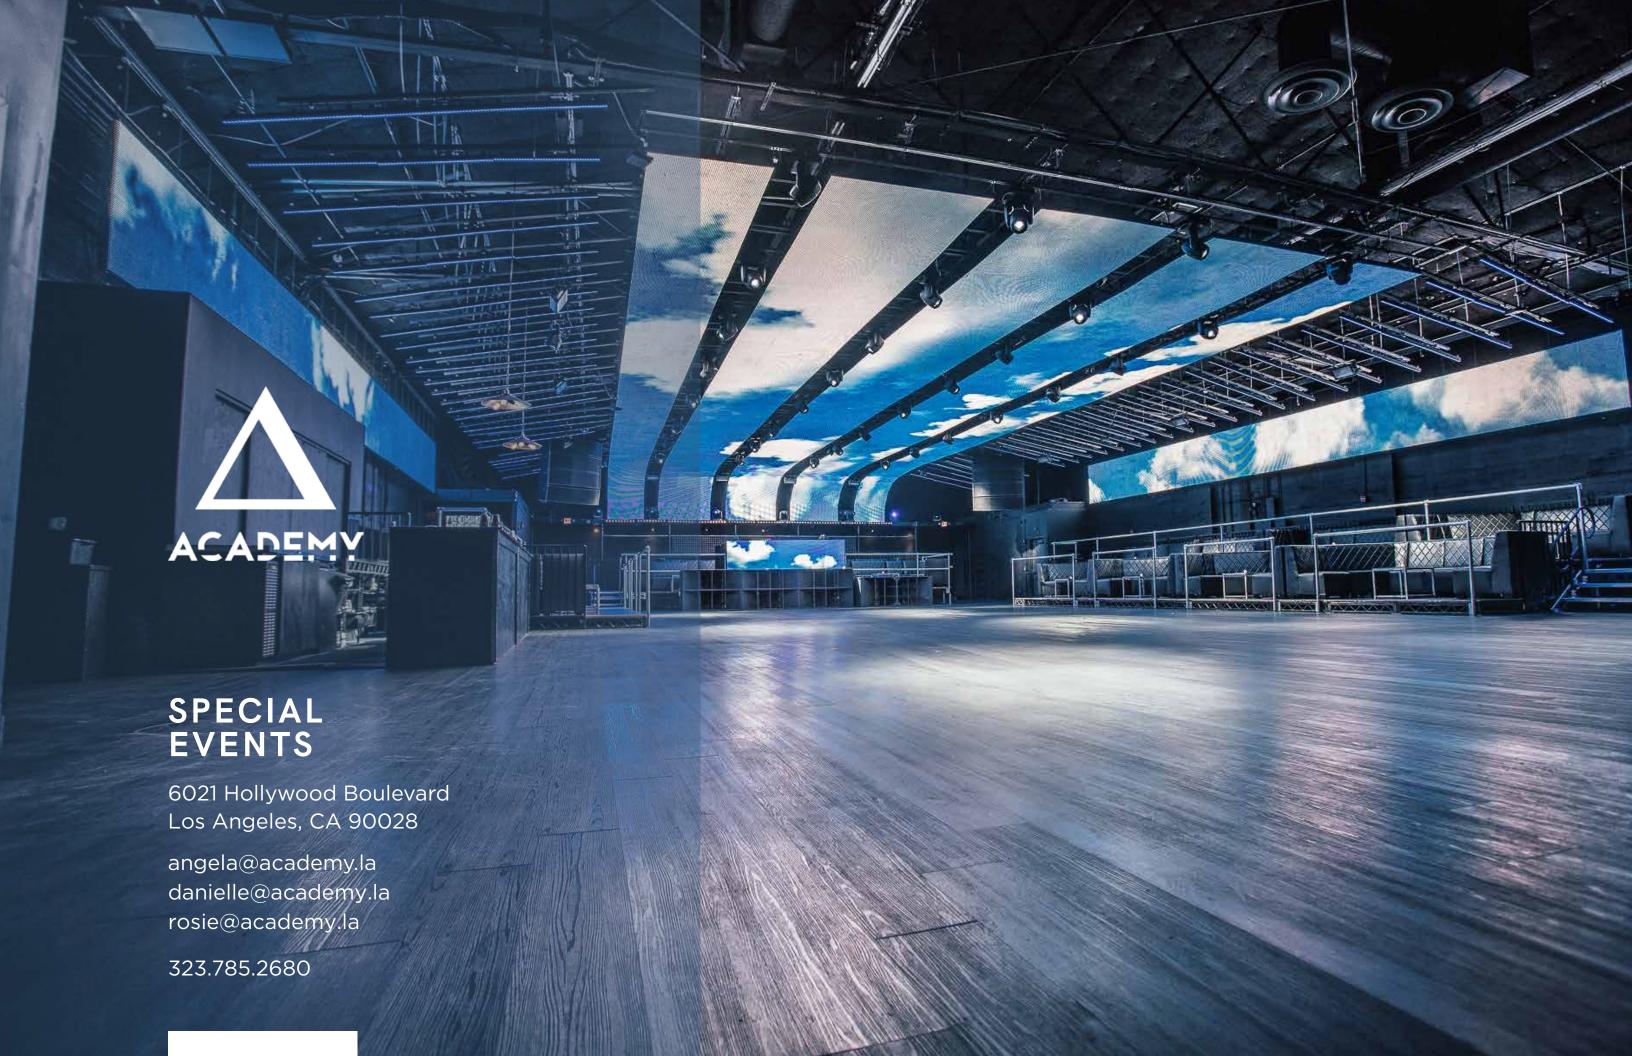

#### INTRODUCTION

Our newly renovated venue is a fully equipped and professionally staffed multi-purpose space located in the heart of Hollywood. Flexibility, location and access to outdoor space facilitates the creation of highly successful and unique events.

The venue features open floor plans, state of the art production and completely removable bars and staging. The expansive main floor, upstairs VIP room, full kitchen and one of the few outdoor patios in Hollywood make Academy a striking choice for film shoots, charity galas, corporate events, premiere parties and award shows.

The main floor is a completely transformable space with modular seating and risers throughout, a sizable main bar and mobile satellite bar, and a stage with multiple configurations. Our production includes a Funktion One sound system, 55 Moving Lights and 154 completely customizable LED Panels on the ceiling, adding enormous production quality to the venue and endless options for captivating original events.